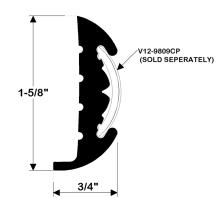

## **FEATURES & BENEFITS**

- Hard durometer creates rigid-like look
- Continuous coil allows for one-piece installation without seams
- Tight radius bending can be made with little or no heating
- Accepts Flex Chrome Insert (sold separately)
- Drilled and countersunk for #8 screw on
  - 8" centers V21-9662
  - 6" centers V21-9811

V21-9662 V21-9811

| PART #         | LENGTH | COLOR        | INSERT   |
|----------------|--------|--------------|----------|
| V21-9662WHC20D | 20'    | Frosty White | V12-1069 |
| V21-9811BKA20D | 20'    | Black        | V12-9809 |
| V21-9811WHD20D | 20'    | Silver White | V12-9809 |