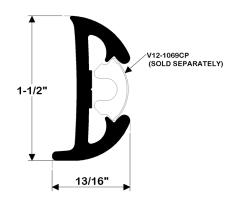

## **FEATURES & BENEFITS**

- Hard durometer creates rigid-like look
- Continuous coil allows for one-piece installation without seams
- Tight radius bending can be made with little or no heating
- Accepts Flex Chrome Insert (sold separately)
- Drilled and countersunk for #8 screw on
  - 8" centers V21-9662
  - 6" centers V21-9811

V21-9662 V21-9811

| PART #         | LENGTH | COLOR        | INSERT   |
|----------------|--------|--------------|----------|
| V21-9662WHC20D | 20'    | Frosty White | V12-1069 |
| V21-9811BKA20D | 20'    | Black        | V12-9809 |
| V21-9811WHD20D | 20'    | Silver White | V12-9809 |