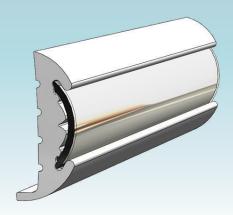

## RIGID VINYL RUB RAIL ACCEPTS CHROME INSERT

TACO Marine's line of flexible vinyl chrome inserts offer the elegant look of Stainless Steel while maintaining the easy handling, flexibility and cost savings of flexible vinyl. Flexible inserts install without fasteners for a clean, smooth look.

## **FEATURES & BENEFITS**

- Hard durometer creates rigid-like look
- Continuous coil allows for one-piece installation without seams
- Tight radius bending can be made with little or no heating
- Accepts Flex Chrome Insert (sold separately)
- Drilled and countersunk for #8 screw on
  - 8" centers V21-9662
  - 6" centers V21-9811